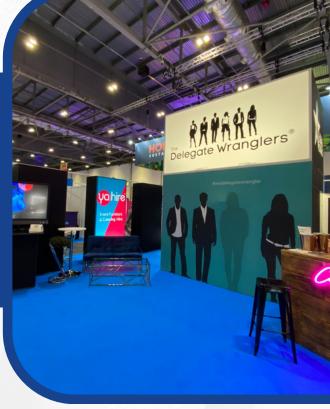

# SOLUTION

Showplace designed and installed exhibition stands, complete with fully branded and reusable tension fabric graphics for The Delegate Wranglers and their partner organisations. Showplace also supplied furniture to complete the final look of the stands.