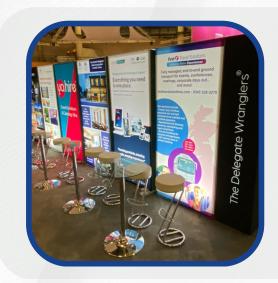

# SOLUTION

Showplace designed and installed exhibition stands, complete with fully branded and reusable tension fabric graphics for The Delegate Wranglers and their partner organisations. Showplace also supplied furniture to complete the final look of the stands.