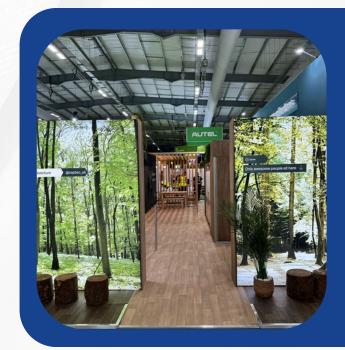

# SOLUTION

Showplace designed a bespoke exhibition stand in collaboration with Zaptec, complete with fully branded and reusable tension fabric graphics and wooden elements to highlight the importance of sustainability for the brand. Showplace also supplied furniture to complete the final look of the stands.