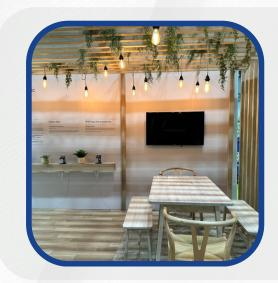

# SOLUTION

Showplace designed a bespoke exhibition stand in collaboration with Zaptec, complete with fully branded and reusable tension fabric graphics and wooden elements to highlight the importance of sustainability for the brand. Showplace also supplied furniture to complete the final look of the stands.