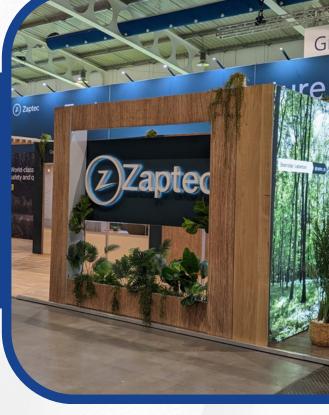

# SOLUTION

Showplace designed a bespoke exhibition stand in collaboration with Zaptec, complete with fully branded and reusable tension fabric graphics and wooden elements to highlight the importance of sustainability for the brand. Showplace also supplied furniture to complete the final look of the stands.